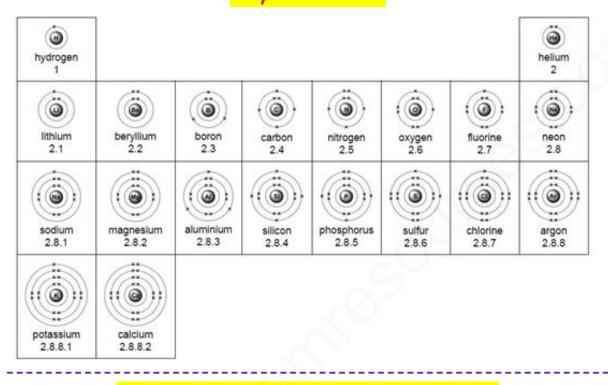

## the periodic table



## Comparing elements/compounds and mixtures

| Element                                                                                                | Compound                                                               | Mixture                                                                                         |
|--------------------------------------------------------------------------------------------------------|------------------------------------------------------------------------|-------------------------------------------------------------------------------------------------|
| Cannot be broken to anything<br>simpler by chemical means<br>Or made up of only one type<br>of an atom | Two or more elements<br>chemically bond together to<br>form a compound | Two or more subs